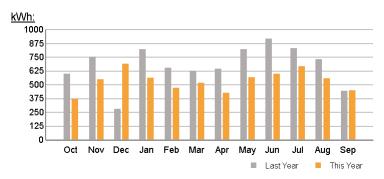

| Usage Companison Chart |                    |                        |    |                       |
|------------------------|--------------------|------------------------|----|-----------------------|
| Period                 | Total kWh<br>Usage | Avg Daily<br>kWh Usage |    | Avg Daily<br>Temp (F) |
| Current Month          | 461                | 16                     | 29 | 0                     |
| Last Month             | 568                | 19                     | 30 | 43                    |
| Same Month Last Year   | 454                | 16                     | 29 | 63                    |

Average Monthly Usage for the last 12 months: 546 kWh Total Annual Usage for the last 12 months: 6550 kWh

ليا

DUQUESNE LIGHT CO.

Online: www.DuquesneLight.com

6

**Phone:** 888-393-7100

Billing and meter reading details on page 3