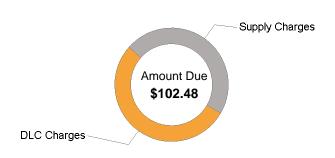

Due Date 10/26/2023

Amount Due \$102.48

## **Bill Summary**

| Bill ID: 000000000000                | Date Prepared: 10/05/2023 |  |  |
|--------------------------------------|---------------------------|--|--|
|                                      |                           |  |  |
| Previous Account Balance             | \$122.28                  |  |  |
| Payment(s) Received as of 09/27/2023 | -\$122.28                 |  |  |
| Balance Forward                      | \$0.00                    |  |  |
| DLC Charges                          | \$54.48                   |  |  |
| Supply Charges                       | \$48.00                   |  |  |
| AMOUNT DUE BY 10/26/2023             | \$102.48                  |  |  |