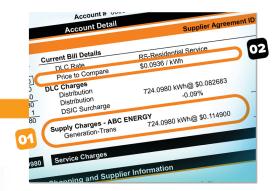

#### **REVIEW**

Look at Page 3 of your DLC bill and determine how much you're paying for your electric supply.

#### SAMPLE DLC BILL

02

### **COMPARE**

Compare supply charges to the default service rate on your DLC bill, also known as the "Price to Compare" (PTC), and suppliers at PAPowerSwitch.com.

03