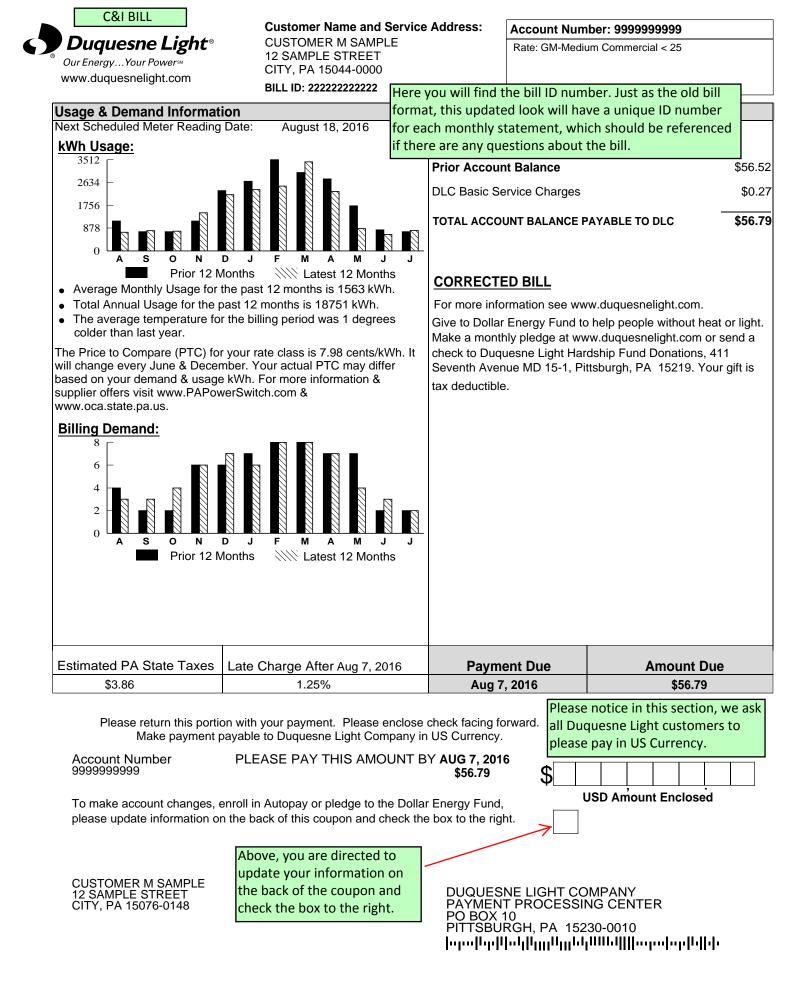

### How to Reach Us

Visit our Website at: www.duquesnelight.com Call us for: General information: 412-393-7100 Credit & Collection: 412-393-7200

Emergencies: 1-888-393-7000 or Here you will notice Write us at: Customer Care Department Duquesne Light Company 411 Seventh Avenue, MD 6-1 Pittsburgh, PA 15230-1930

we have added our website address.

Please call, email or write our business office for a copy of our rate schedules. For questions about your bill, please contact us before the bill due date or visit our Website at www.duquesnelight.com.

#### Understanding Your Bill

Meter Reading - An actual reading is a reading taken from the meter. An estimated reading is used when no actual reading is available and is based on past electric usage.

Meter Multiplier - This is the number used